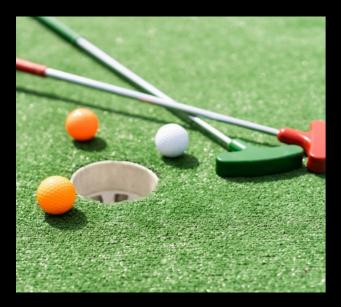

#### DIY CRAZY GOLF

LOCH LOMOND, LOCH FYNE OR LOCH KATRINE SUITE

1PM-3PM

£20 PER TEAM

Using the provided materials, design and build a creative crazy golf hole. Once finished, teams will play the course – lowest score wins!

Ages 6+. Maximum 8 people per team. This activity requires at least 4 teams to take place.