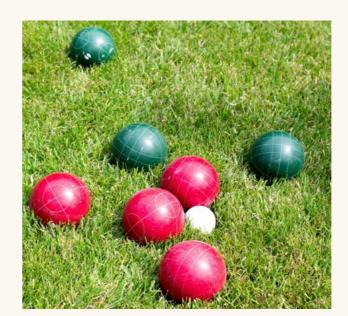

# LASER CLAY SHOOTING

FRONT LAWN

11AM-12PM | 12PM-1PM

£25 PER PERSON

Test your skills against others shooting Clay Pigeons. This Laser Clay system provides a realistic experience without any dangers associated with shooting.

Ages 8 +. Minimum 10 people.

2