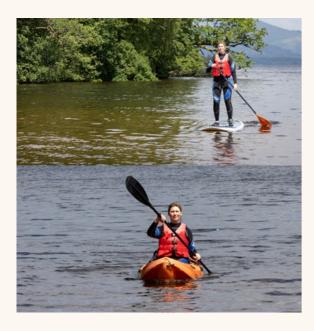

## KAYAKING & PADDLEBOARDING

THE MARINA

12PM - 1:30PM

£50 PER PERSON

Learn or build on a variety of paddling and kayaking skills. Expert instructors will guide you through key techniques before giving you the freedom to set off and enjoy your own adventure.

Ages 8+. Children must be accompanied by an adult.

OTHER SELECTED DATES