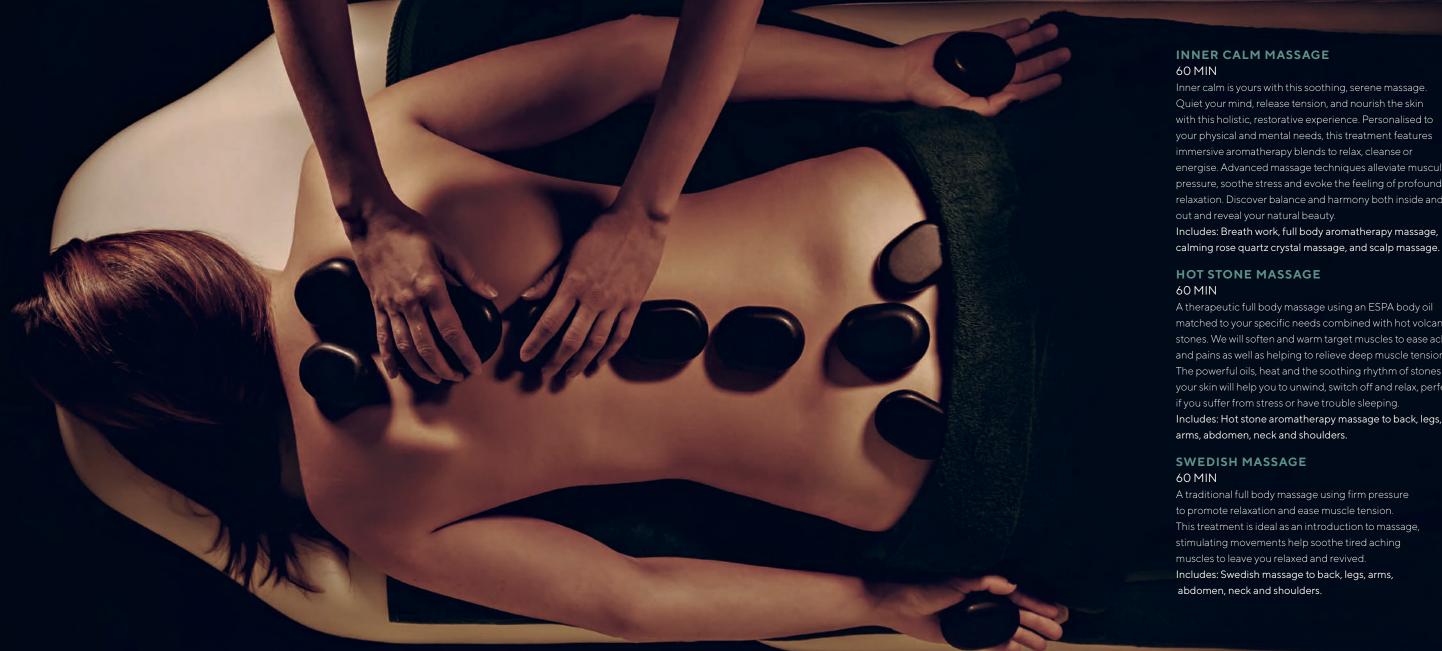

### INNER CALM MASSAGE

Inner calm is yours with this soothing, serene massage. Quiet your mind, release tension, and nourish the skin with this holistic, restorative experience. Personalised to your physical and mental needs, this treatment features immersive aromatherapy blends to relax, cleanse or energise. Advanced massage techniques alleviate muscular pressure, soothe stress and evoke the feeling of profound relaxation. Discover balance and harmony both inside and out and reveal your natural beauty. Includes: Breath work, full body aromatherapy massage,

### **HOT STONE MASSAGE**

A therapeutic full body massage using an ESPA body oil matched to your specific needs combined with hot volcanic stones. We will soften and warm target muscles to ease aches and pains as well as helping to relieve deep muscle tension. The powerful oils, heat and the soothing rhythm of stones on your skin will help you to unwind, switch off and relax, perfect if you suffer from stress or have trouble sleeping. Includes: Hot stone aromatherapy massage to back, legs, arms, abdomen, neck and shoulders.

### SWEDISH MASSAGE

A traditional full body massage using firm pressure to promote relaxation and ease muscle tension. This treatment is ideal as an introduction to massage, stimulating movements help soothe tired aching muscles to leave you relaxed and revived. Includes: Swedish massage to back, legs, arms, abdomen, neck and shoulders.