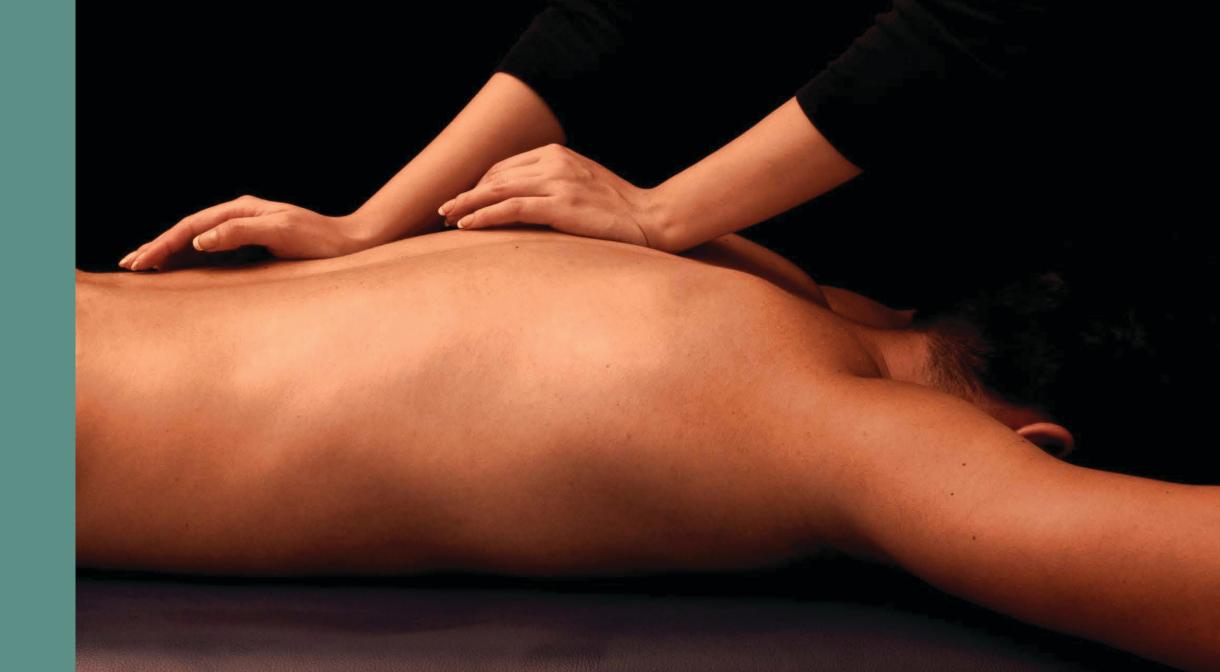

### **HOT STONE MASSAGE**

A therapeutic full body massage using an ESPA body oil matched to your specific needs combined with hot volcanic stones. We will soften and warm target muscles to ease aches and pains as well as helping to relieve deep muscle tension. The powerful oils, heat and the soothing rhythm of stones on your skin will help you to unwind, switch off and relax, perfect if you suffer from stress or have trouble sleeping. Includes: Hot stone aromatherapy massage to back, legs, arms, abdomen, neck and shoulders.

### SWEDISH MASSAGE

A traditional full body massage using firm pressure to promote relaxation and ease muscle tension. This treatment is ideal as an introduction to massage, stimulating movements help soothe tired aching muscles to leave you relaxed and revived. Includes: Swedish massage to back, legs, arms, abdomen, neck and shoulders.