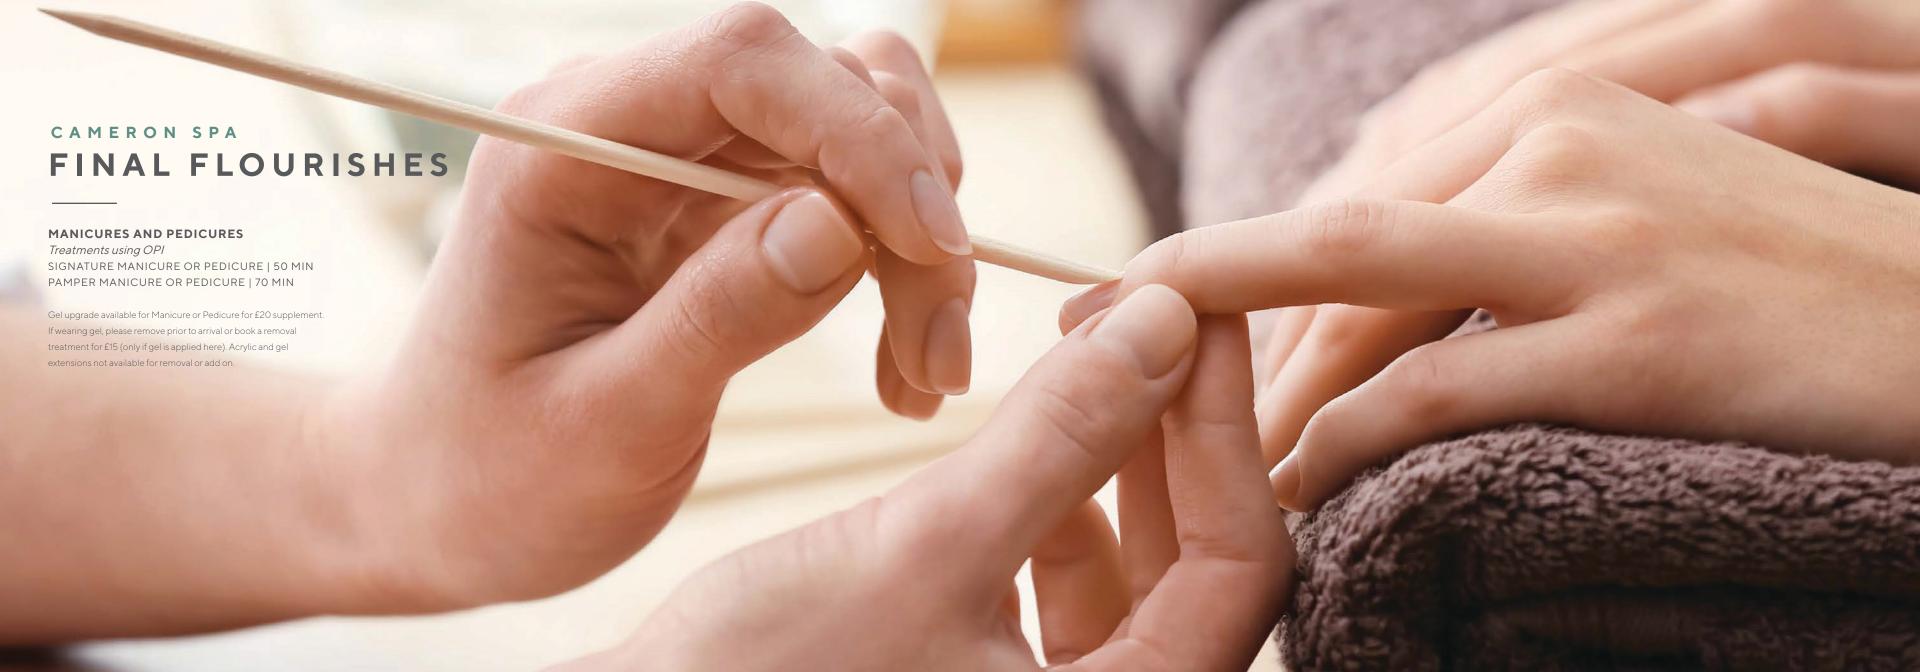

### FINAL FLOURISHES

MANICURES AND PEDICURES

Treatments using OPI SIGNATURE MANICURE OR PEDICURE | 50 MIN | £50 PAMPER MANICURE

OR PEDICURE | 70 MIN | £70

Gel upgrade available for Manicure or Pedicure for £20 supplement. If wearing gel, please remove prior to arrival or book a removal treatment for £15 (only if gel is applied here).

Acrylic extensions not available for removal or add on.