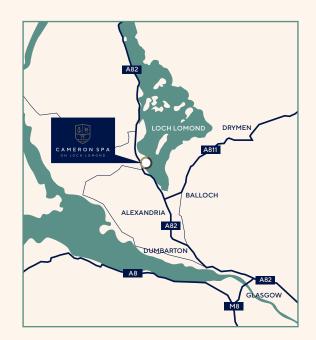

### **GETTING HERE**

The Cameron Spa is located at the Cameron Club, a 5 minute drive from Cameron House Hotel. There is a complimentary shuttle that runs from the hotel to the spa or if you prefer to make your own way by car, there is plenty of parking provided.

### SPA LOCATION

The spa is located approximately 5km north of the entrance to Cameron House. Our concierge service operates every hour between the hotel and the spa. For satellite navigation systems please use the postal address: G83 8RE.